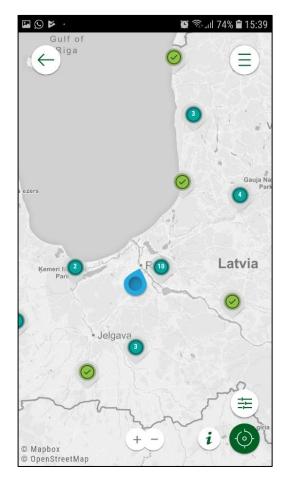

### STATION SEARCH

In the "STATION SEARCH" section of the main menu or in the "MAP" section of the menu, see the map of the e-mobi charging stations.

When you press the "i" button in the lower right corner of the screen, a legend of the map appears containing information about the icons on the map.

The status of the charging station information is updated on-line.