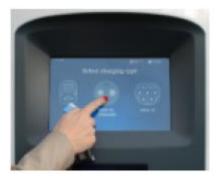

Once the charging station is selected, select the appropriate plug.

By choosing the handset icon, you can contact Customer Support.

Make sure that the plug is selected correctly and choose the most convenient method of payment.

This window shows all payment methods available on the user account (PayPal, Payment Card, RFID).

When the most convenient payment method selected - press "START"

Charging is initiated. Start actual charging may take several minutes. Please do not close the App !

The authorization has been successfully completed.

Please connect appropriate plug to your e-vehicle.

Confirm selection of plug on the screen of the station!