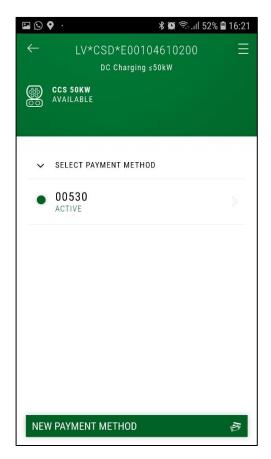

Once the charging station is selected, select the appropriate plug.

By choosing the handset icon, you can contact Customer Support.

Make sure that the plug is selected correctly and choose the most convenient method of payment.

This window shows all payment methods available on the user account (PayPal, Payment Card, RFID).

When the most convenient payment method selected - press "START"

Charging is initiated. Start actual charging may take several minutes. Please do not close the App !