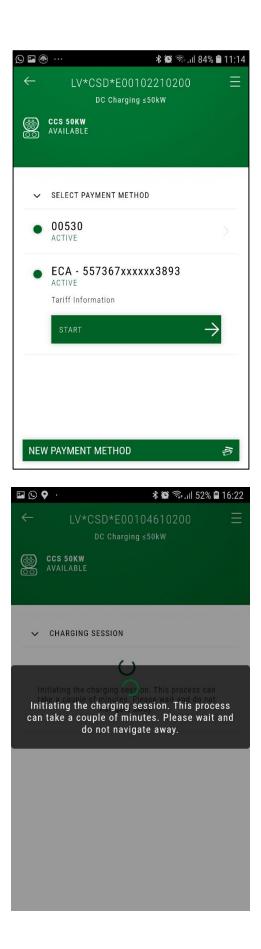

This window shows all payment methods available on the user account (PayPal, Payment Card, RFID).

When the most convenient payment method selected - press "START"

Charging is initiated. Start actual charging may take several minutes. Please do not close the App !

The authorization has been successfully completed.

Please connect appropriate plug to your e-vehicle.

Confirm selection of plug on the screen of the station!