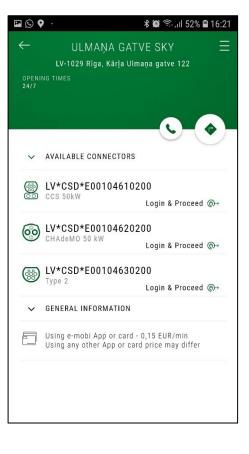

## NAVIGATION TO CHARGING STATION

When selecting a charging station using the map in the "STATION SEARCH" section or the list of stations in the "STATION LIST" section, you will get detailed information about the selected charging station.

By selecting the Navigation icon, you can start navigating to that station using the navigation application available on your smartphone.

#### Start charging

To start charging, select the charging station:

1) using the map in the section "STATION SEARCH"

2) using the station list in the "STATION LIST"

3) scanning the QR code on the "Scan QR Code" section of the charging station