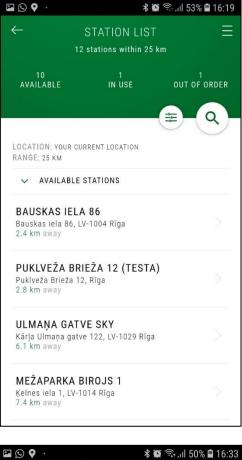

### STATION LIST

In the main or additional menus in the "STATION LIST" section are selected all stations in the selected radius, starting with the nearest.

The distance of the searched stations is set by selecting the magnifying glass icon.

**!!!** ATTENTION **!!!** - The indicated distance to the charging station is indicated in a straight line. It should be taken into account that this distance may be longer on the road.

By using filtering it is possible to select charging stations according to plugs and charging power.