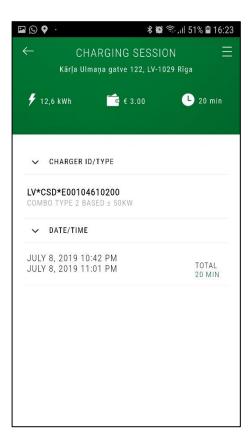

When charging is completed, detailed information about the charge is displayed.

Opening the selected historical charging session allows you to view detailed information.