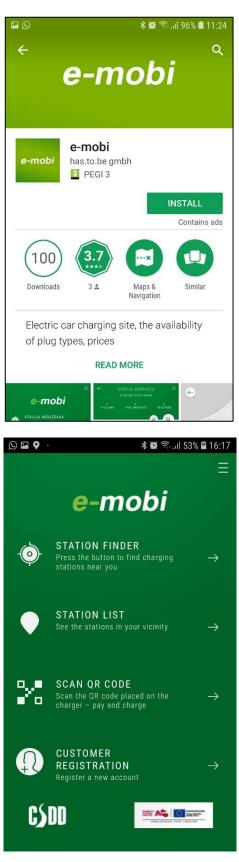

### e-mobi App

The e-mobi application is available for Android and iOS users.

The application can be downloaded from the App Store or Google Play.

The instructions show the most important sections of the e-mobi application.

Images used - screen shots may vary due to improvements to the software version.

Home screen with main menu.

On the right upper corner you can find an ADDITIONAL MENU.

To start using App for charging you have to register first