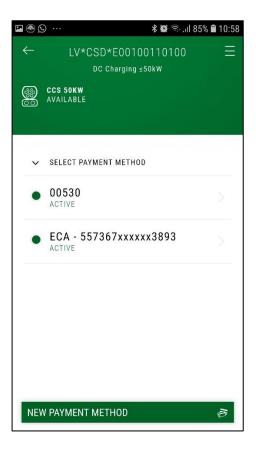

Once the charging station is selected, select the appropriate plug.

By choosing the handset icon, you can contact Customer Support.

Make sure that the plug is selected correctly and choose the most convenient method of payment.

This window shows all payment methods available on the user account (PayPal, Payment Card, RFID).

When the most convenient payment method selected - press "START"

Charging is initiated. Start actual charging may take several minutes. Please do not close the App !