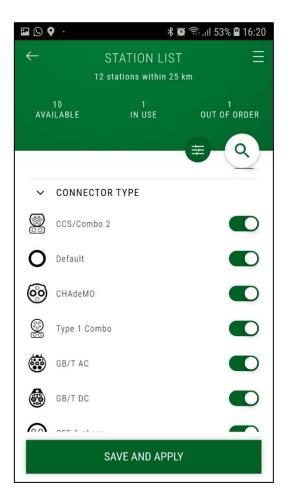

**!!!** ATTENTION **!!!** - The indicated distance to the charging station is indicated in a straight line. It should be taken into account that this distance may be longer on the road.

By using filtering it is possible to select charging stations according to plugs and charging power.