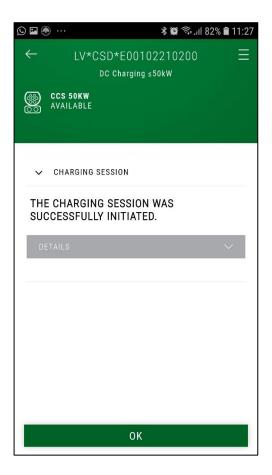

This window shows all payment methods available on the user account (PayPal, Payment Card, RFID).

When the most convenient payment method selected - press "START"

Charging is initiated. Start actual charging may take several minutes. Please do not close the App !

The authorization has been successfully completed.

Please connect appropriate plug to your e-vehicle.

Confirm selection of plug on the screen of the station!