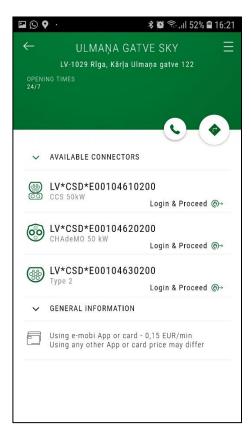

## NAVIGATION TO CHARGING STATION

When selecting a charging station using the map in the "STATION SEARCH" section or the list of stations in the "STATION LIST" section, you will get detailed information about the selected charging station.

By selecting the Navigation icon, you can start navigating to that station using the navigation application available on your smartphone.