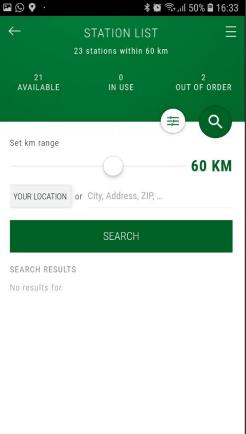

### STATION LIST

In the main or additional menus in the "STATION LIST" section are selected all stations in the selected radius, starting with the nearest.

The distance of the searched stations is set by selecting the magnifying glass icon.

**!!!** ATTENTION **!!!** - The indicated distance to the charging station is indicated in a straight line. It should be taken into account that this distance may be longer on the road.

By using filtering it is possible to select charging stations according to plugs and charging power.