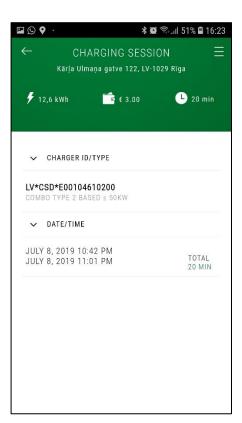

When charging is completed, detailed information about the charge is displayed.

Opening the selected historical charging session allows you to view detailed information.